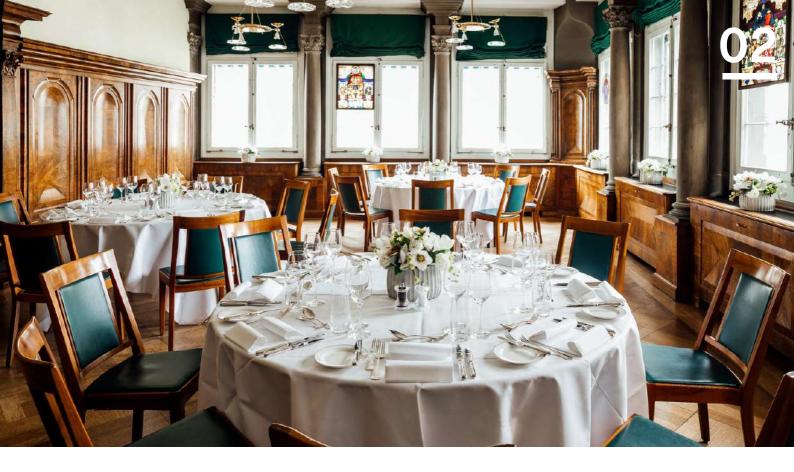

# GRÜEZI AND WELCOME OF THE HEART OF ZURICH.

The three-storey Zunfthaus zur Saffran was built in the 18th century and has been preserved in its original state ever since. The historic location in the heart of Zurich presents an extraordinary location for drinks and appetisers, birthdays, banquets, readings, auctions and exhibitions of every kind. We gladly take care of the arrangements for your event - from decorations to the menu and wine recommendations, along with any technical requirements for 10 to as many as 250 guests.

#### **GROSSER ZUNFTSAAL 188M2**

| Seating                                                                                                                                        | Guests                                      |                |
|------------------------------------------------------------------------------------------------------------------------------------------------|---------------------------------------------|----------------|
| Round tables<br>Round tables half moon<br>Banquet with long tables<br>Apéro and welcomes<br>Theater seating<br>Seminar seating<br>Block tables | 150<br>80<br>200<br>200<br>200<br>100<br>50 |                |
| Price                                                                                                                                          | CHF                                         | sa   so        |
| Minimum consumption midday<br>Minimum consumption evening                                                                                      | 4'500<br>6'500                              | 6'500<br>8'500 |
| <b>EVENT - ENTIRE HOUSE EXCLUSIVE</b><br>Minimum consumption CHF 8'500                                                                         |                                             |                |