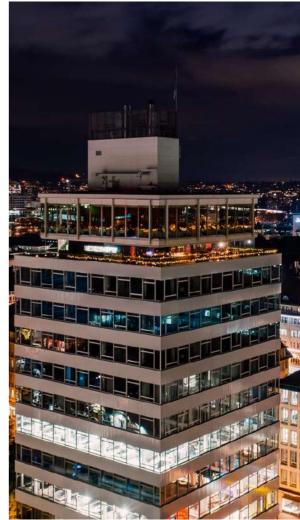

# HOSPITALITY AT THE HIGHEST LEVEL IN A SOPHISTICATED SETTING.

Located high above the rooftops of Zurich, Haute opened its doors more than fifteen years ago as an exclusive club restaurant and bar in the "Hochhaus zur Schanze" high-rise building. Guests at Haute enjoy stylish top hospitalityy while admiringe unique panoramic views stretching over the city and Lake Zurich as far as the Alps in the distance. The restaurant on the 14th floor attracts guests with a variety of interests and involvements who have one thing in common: Appreciation of an exquisit ambience matched by first-class cuisine. At Haute, members enjoy a world of their own: High in the sky above the world below, but not detached from it.