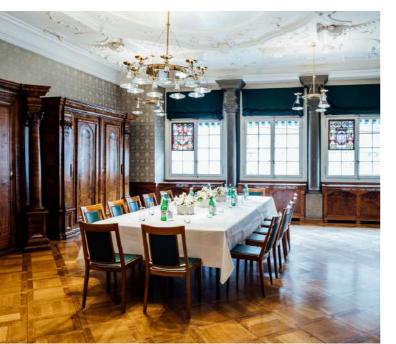

# GRÜEZI AND WELCOME OF THE HEART OF ZURICH.

The three-storey Zunfthaus zur Saffran was built in the 18th century and has been preserved in its original state ever since. The historic location in the heart of Zurich presents an extraordinary location for drinks and appetisers, birthdays, banquets, readings, auctions and exhibitions of every kind. We gladly take care of the arrangements for your event - from decorations to the menu and wine recommendations, along with any technical requirements for 10 to as many as 250 guests.

# KLEINER ZUNFTSAAL 57 M2

| Seating                     | Guests |
|-----------------------------|--------|
| Round tables                | 40     |
| Round tables half moon      | 24     |
| Banquet with long tables    | 40     |
| Apéro and welcomes          | 55     |
| Theater seating             | 50     |
| Seminar seating             | 24     |
| Block tables                | 23     |
| Price                       | CHF    |
| Minimum consumption midday  | 2'000  |
| Minimum consumption evening | 2'000  |
| Weekend                     | 3'500  |